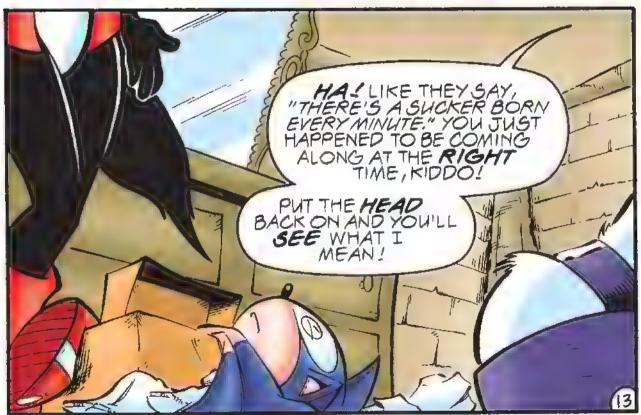

Unbeknownst to St. John or any of The freedom fighters. Robotnik unleashed a massive plan of treachery and deceit. It left everyone to wonder whose side anyone was on, especially when their beloved king Acorn delivered them into the hands of their greatest enemy.